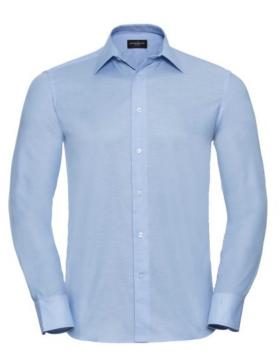

# RUSSELL MEN'S ECARE TAIL OXFORD LONG SLEEVE SHIRT

#### Specification

RUSSELL Men's Long Sleeve Shirt EASY CARE OXFORD.Ideal choice for corporate wear because everyone looks good.Classical collar with or without buttons, two buttons on cuff.70% Cotton / 30% Oxford polyester, 130/135 g / m2.Wash at 40 degrees.EASY CARE - dries quickly, easy to iron